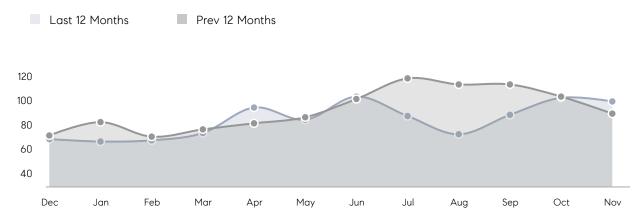

| % OF ASKING PRICE  | 99%       | 96%       |          |
|                | AVERAGE SOLD PRICE | \$780,000 | \$746,237 | 5%       |
|                | # OF CONTRACTS     | 13        | 17        | -24%     |
|                | NEW LISTINGS       | 10        | 10        | 0%       |
| Condo/Co-op/TH | AVERAGE DOM        | 20        | 39        | -49%     |
|                | % OF ASKING PRICE  | 101%      | 98%       |          |
|                | AVERAGE SOLD PRICE | \$453,495 | \$433,275 | 5%       |
|                | # OF CONTRACTS     | 21        | 32        | -34%     |
|                | NEW LISTINGS       | 20        | 26        | -23%     |
|                |                    |           |           |          |

# Mahwah

#### NOVEMBER 2022

#### Monthly Inventory





### Contracts By Price Range

### Listings By Price Range



COMPASS

 $\sim$   $\sim$   $\sim$   $\sim$   $\sim$ / / / / / / / //// | | | | | / ------

Compass makes no representations or warranties, express or implied, with respect to future market conditions or prices of residential product at the time the subject property or any competitive property is complete and ready for occupancy or with respect to any report, study, finding, recommendation or other information provided by Compass herein. Moreover, no warranty, express or implied, is made or should be assumed regarding the accuracy, adequacy, completeness, legality, reliability, merchantability or fitness for a particular purpose of any information, in part or whole, contained herein. All material is presented with the underst