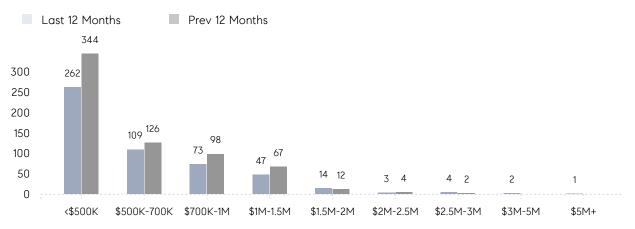

| % OF ASKING PRICE  | 99%       | 96%       |          |
|                | AVERAGE SOLD PRICE | \$780,000 | \$746,237 | 5%       |
|                | # OF CONTRACTS     | 13        | 17        | -24%     |
|                | NEW LISTINGS       | 10        | 10        | 0%       |
| Condo/Co-op/TH | AVERAGE DOM        | 20        | 39        | -49%     |
|                | % OF ASKING PRICE  | 101%      | 98%       |          |
|                | AVERAGE SOLD PRICE | \$453,495 | \$433,275 | 5%       |
|                | # OF CONTRACTS     | 21        | 32        | -34%     |
|                | NEW LISTINGS       | 20        | 26        | -23%     |
|                |                    |           |           |          |

# Mahwah

#### NOVEMBER 2022

#### Monthly Inventory





### Contracts By Price Range

### Listings By Price Range



COMPASS

 $\sim$   $\sim$   $\sim$   $\sim$   $\sim$ / / / / / / / //// | | | | | / ------

Compass makes no representations or warranties, express or implied, with respect to future market conditions or prices of residential product at the time the subject property or any competitive property is complete and ready for occupancy or with respect to any report, study, finding, recommendation or other information provided by Compass herein. Moreover, no warranty, express or implied, is made or should be assumed regarding the accuracy, adequacy, completeness, legality, reliability, merchantability or fitness for a particular purpose of any information, in part or whole, contained herein. All material is presented with the understan